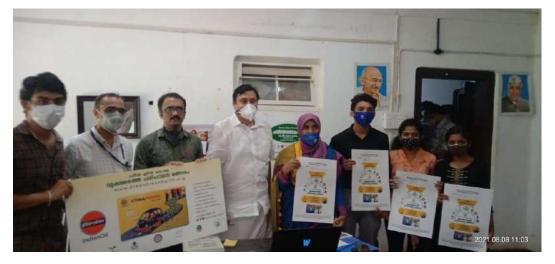

#### 16.Green Clean Kerala- Green Clean Earth Movement (28-07-2021)

As a part of the Environmental day, the college plated and uploaded photos in the green clean earth movement website. Green Clean Kerala conducted a Tree Caring Competition and Anamika A & Agna T were awarded Gold Coins. The College contributed 1604 trees for the Green Clean Kerala. The awards were distributed by Sri V. Abdurahiman respected Sports minister.