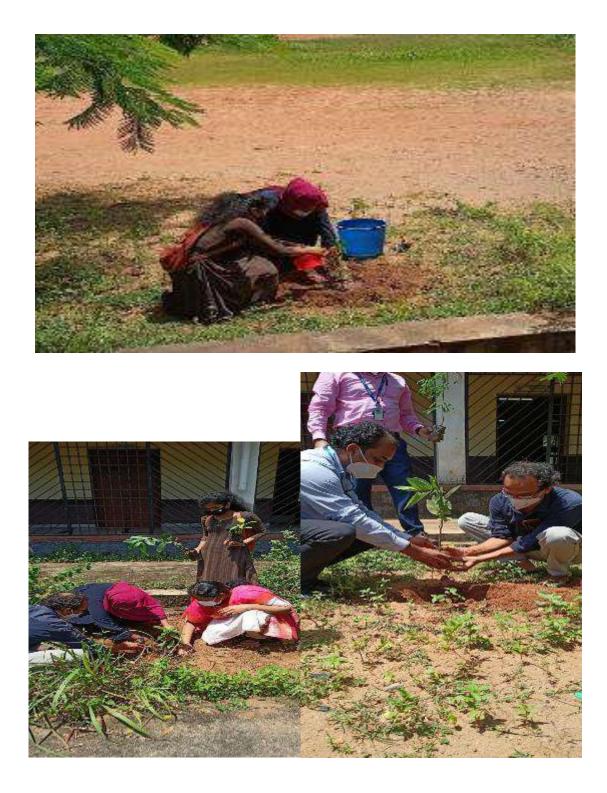

#### **1. World Environment Day**

On Environment Day the volunteers organized different programmes at college level and the college participated in two programmes, one in collaboration with Sree sankaracharya University, Kalady and another with Green Clean Earth Movement. The NSS volunteers of TMG College planted trees at their home and also at their relatives, friend's ad neighbors' houses. Photos were taken and uploaded it in the website of Green Clean Earth. As part of this programme the college planted 1604 plants.

#### **13.Tree plantation in association with HDFC Bank, Tirur**

NSS Units, in association with HDFC Bank, Tirur, planted around 55 tree saplings which was sponsored by HDFC Bank Tirur on <u>29/06/2021</u>.

#### 16.Green Clean Kerala- Green Clean Earth Movement (28-07-2021)

As a part of the Environmental day, the college plated and uploaded photos in the green clean earth movement website. Green Clean Kerala conducted a Tree Caring Competition and Anamika A & Agna T were awarded Gold Coins. The College contributed 1604 trees for the Green Clean Kerala. The awards were distributed by Sri V. Abdurahiman respected Sports minister.