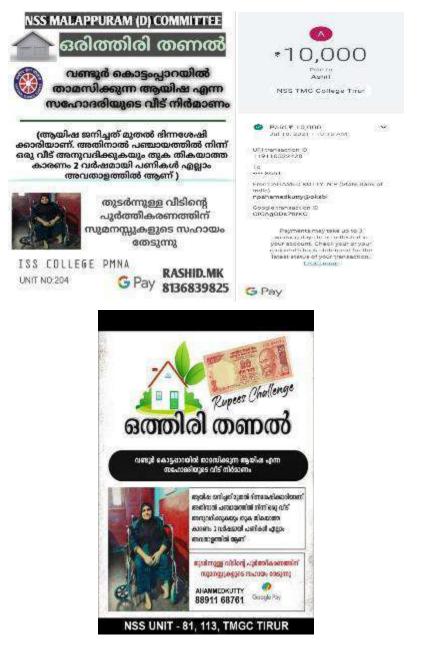

## 14.Fund Collection for Abhayam Project of Malappuram District Committe and Transferd the collected amount

As part of Malappuram District NSS project "A house for Ayisha", the NSS unit of TMG College collected an amount of Rupees 10000/- by organizing a "20 Rupee challenge" via Google Pay. He amount transferred to the organizer's on 10/07/2021.