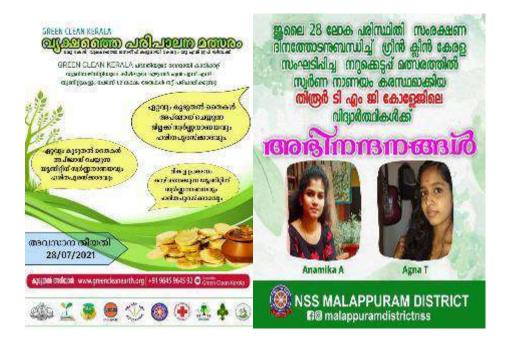

#### 16.Green Clean Kerala- Green Clean Earth Movement (28-07-2021)

As a part of the Environmental day, the college plated and uploaded photos in the green clean earth movement website. Green Clean Kerala conducted a Tree Caring Competition and Anamika A & Agna T were awarded Gold Coins. The College contributed 1604 trees for the Green Clean Kerala. The awards were distributed by Sri V. Abdurahiman respected Sports minister.