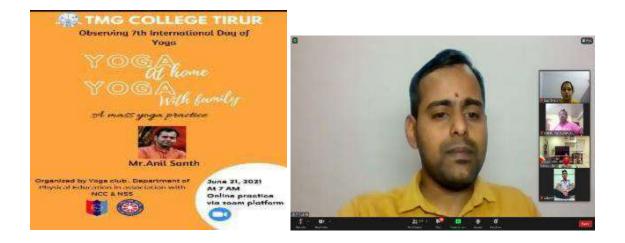

#### 3. International Yoga Day (21/06/2021)

As part of International Yoga Day, the NSS units (Uit No.81 and 113) of Thunchan Memorial Government College Tirur, organized a two hours Yoga Training Programme on the topic " YOGA AT HOME YOGA WITH FAMILY" in association with Yoga club, physical Education Department and NCC wing on 21/06/2021. The session was started at 7.00 am. The session was handled by Yoga Expert Sri. Anil Santh Palakkad (Art of living) through "Zoom" platform. Sri Saju Jose welcomed all. The practical Session was demonstrated by Ms. Sukanya Banu(New york). Around 235 people were participated in the Training Session. The participants includes Teachers, Non teaching Staff, School students, Other college students, NSS volunteers and NCC cadets of the college. The family members also participated in the session. The training session mainly focussed on the "Surya Namaskaram" and "Pranayama". The resource person pointed out the relevance of Pranayama during this Covid Pandemic. Former Principal of TMGC, Smt. Ushakumari participated in the programme and expressed her gratitude . Some of the participants also gave their feedback about the programme and expression was concluded with the vote of thanks by Captian Shukoor Illath. The session ended at 9.00 am.

Poster and Programme screenshots: