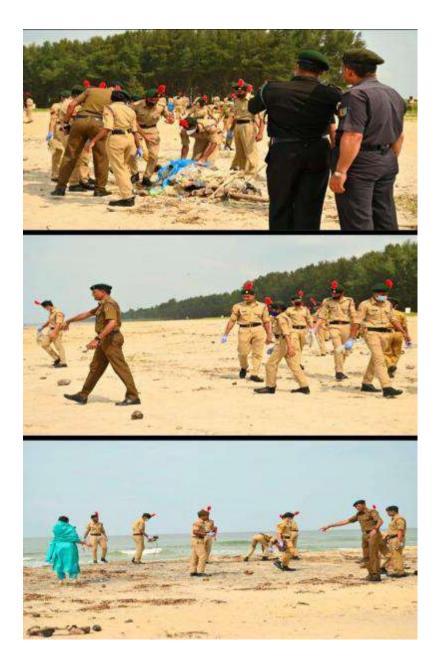

#### 2. MEGA CLEAN DRIVE AT VAKKAD BEACH

NCC Army wing of TMG College, Tirur and District Tourism Department jointly organized a mega clean drive at vakkad beach on 25<sup>th</sup> November 2021 in connection with NCC Day Celebration. Different colleges under 29(K) BN NCC took part in that mission.