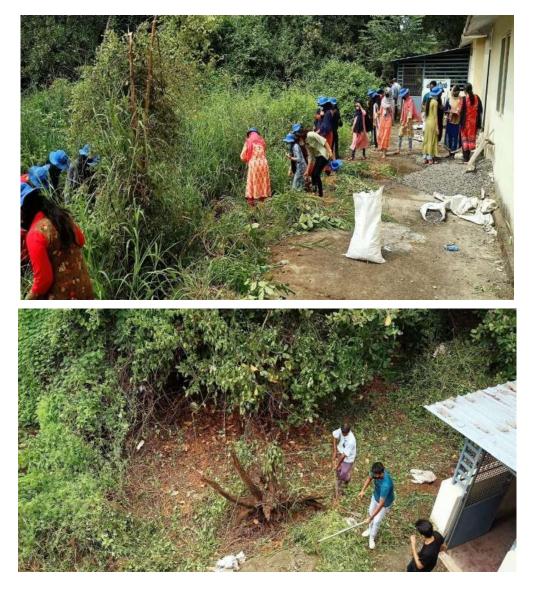

#### **1. World Environment Day**

On Environment Day the volunteers organized different programmes at college level and the college participated in two programmes, one in collaboration with Sree sankaracharya University, Kalady and another with Green Clean Earth Movement. The NSS volunteers of TMG College planted trees at their home and also at their relatives, friend's ad neighbors' houses. Photos were taken and uploaded it in the website of Green Clean Earth. As part of this programme the college planted 1604 plants.

#### 16.Green Clean Kerala- Green Clean Earth Movement (28-07-2021)

As a part of the Environmental day, the college plated and uploaded photos in the green clean earth movement website. Green Clean Kerala conducted a Tree Caring Competition and Anamika A & Agna T were awarded Gold Coins. The College contributed 1604 trees for the Green Clean Kerala. The awards were distributed by Sri V. Abdurahiman respected Sports minister.