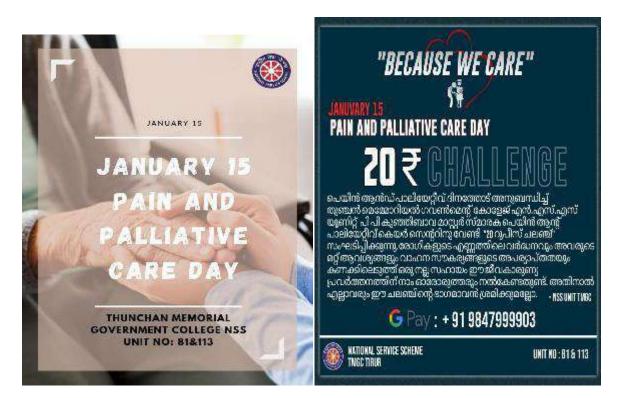

## 9. Pain and Palliative Care Day (15-01-2022)

The NSS unit decided to collect a fund for donating to the pain and palliative care centre in the village. For that a "20 rupee challenge" were organised

The NSS unit collected ₹5740. Then a awareness class on pain and palliative was taken by Dr M N Mohammed Abdurahiman. (MBBS from Government calicut medical college and worked in health service, undergone training in pain and palliative care, secretary karunya pain clinic Tirur, Chairman PPKM pain and palliative clinic vettom. In the session the collected fund were handed over to them and the session ended with vote of thanks.