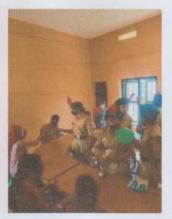

#### 3. SHANTHI SPECIAL SCHOOL VISIT

Cadets of NCC Army wing of TMG College visited Shanthi Special School for differently abled children and spend some quality time with them on 24<sup>th</sup> February 2022.