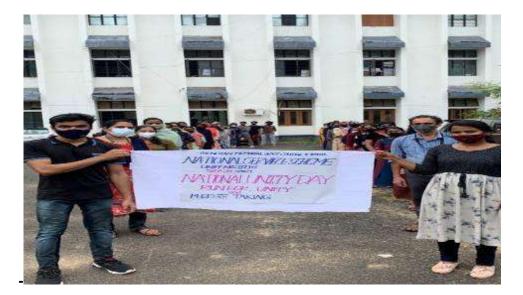

## 7. National Unity Day (29-10-2021)

As part of National Unity Day (30-10-2021) different programs were organized.

#### 1. Awareness class

### 2. Pledge taking

## 3. Run for Unity