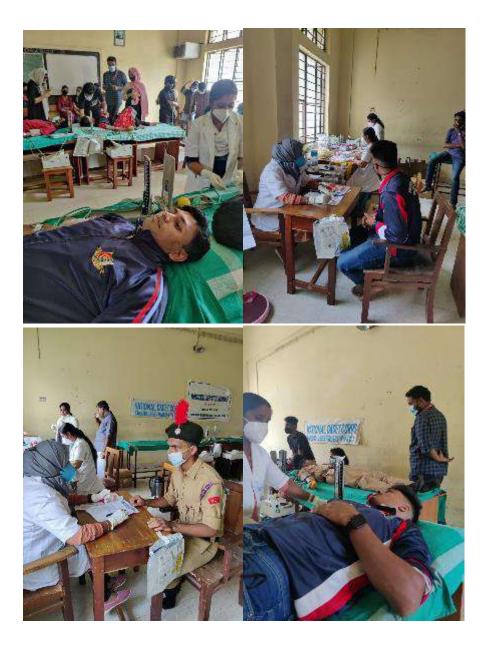

#### 1. BLOOD DONATION CAMP

BDK Tirurangadi Taluk Committee and TMG College NCC & NSS joinly conducted a Blood Donation camp in collaboration with Perinthalmanna Blood Bank on 3<sup>rd</sup> December 2021 at TMG College Tirur.