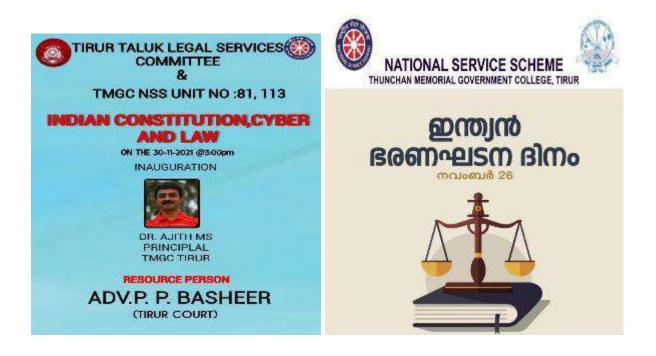

### 8. Constitution Day (26-11-2021)

As part of Constitution Day awareness class on the topic Indian constitution and cyber law were organised in Association with Tirur Taluk Legal services Committee. The resource person of the session was Sri. Adv.P P Basheer (Tirur Court)