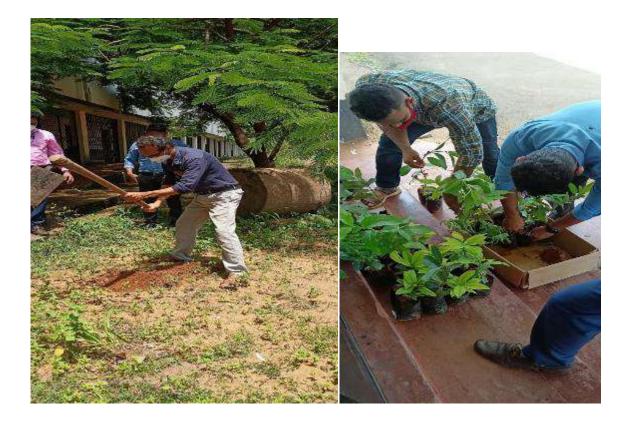

#### **1. World Environment Day**

On Environment Day the volunteers organized different programmes at college level and the college participated in two programmes, one in collaboration with Sree sankaracharya University, Kalady and another with Green Clean Earth Movement. The NSS volunteers of TMG College planted trees at their home and also at their relatives, friend's ad neighbors' houses. Photos were taken and uploaded it in the website of Green Clean Earth. As part of this programme the college planted 1604 plants.

#### **13.Tree plantation in association with HDFC Bank, Tirur**

NSS Units, in association with HDFC Bank, Tirur, planted around 55 tree saplings which was sponsored by HDFC Bank Tirur on <u>29/06/2021</u>.

#### 16.Green Clean Kerala- Green Clean Earth Movement (28-07-2021)

As a part of the Environmental day, the college plated and uploaded photos in the green clean earth movement website. Green Clean Kerala conducted a Tree Caring Competition and Anamika A & Agna T were awarded Gold Coins. The College contributed 1604 trees for the Green Clean Kerala. The awards were distributed by Sri V. Abdurahiman respected Sports minister.