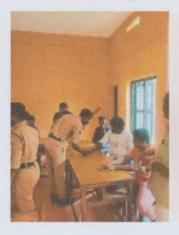

#### 3. SHANTHI SPECIAL SCHOOL VISIT

Cadets of NCC Army wing of TMG College visited Shanthi Special School for differently abled children and spend some quality time with them on 24<sup>th</sup> February 2022.