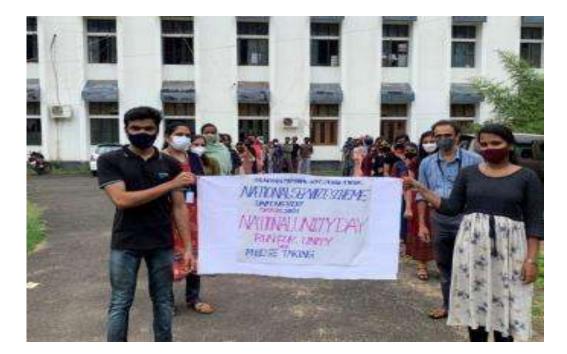

## 7. National Unity Day (29-10-2021)

As part of National Unity Day (30-10-2021) different programs were organized.

#### 1. Awareness class

### 2. Pledge taking

## 3. Run for Unity