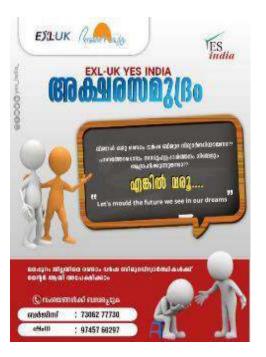

#### 12."Akshara Samudram"

The volunteers participated in a Google meet session with EXL-UK, YES INDIA on 27/062021 at 3.00pm. YES INDIA is a student fellowship for the upliftment of students from coastal area of Malabar Region. The programme named as "Akshara Samudram", and it is sponsored by EXL-UK. As per this programme the selected volunteers will be appointed as mentors of students from coastal school. The selected mentors are eligible to attend Training Sessions can found certificates.