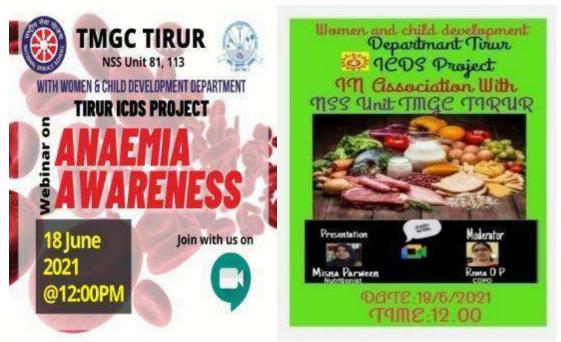

#### **11.Webinar on Anaemia Awareness**

The NSS unit organized webinar on Anaemia Awareness in collaboration with Women and Child Development Department, Tirur(ICDS Project) on 18/06/2021 at 12.00 pm. The programme was initiated by Smt. Rema (ICDS Project Officer). The programme started with NSS Geetham. The awareness class was handled by Smt. Misna Parveen(Nutritionist).