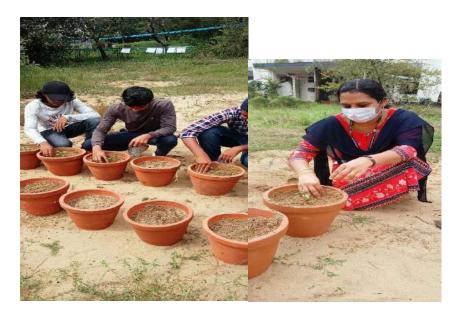

| (81,685-)                        | ŵ.  |        |









## **17. Suicide Prevention Campaign**

As part of World Suicide Prevention Day the units conducted a programme through google meet for the awareness against Suicide and suicide thoughts on 11/09/2021. Smt. Shamnisha P shared her thoughts about the mind set of new generation.



## 18. Canteen Cleaning







**19.Vegetable Garden preparation (29-10-2021)** 



#### 20. Abhayam Payasam challenge (09-11-2021)

The units participated in the ahayam payasam challenge organised for the Dialysis patients. Collected orders around 70 and the volunteers actively participated in the preparation and distribution of Payasam at Tirur





## **NCC Activities**

#### 1. BLOOD DONATION CAMP

BDK Tirurangadi Taluk Committee and TMG College NCC & NSS joinly conducted a Blood Donation camp in collaboration with Perinthalmanna Blood Bank on 3<sup>rd</sup> December 2021 at TMG College Tirur.



#### 2. MEGA CLEAN DRIVE AT VAKKAD BEACH

NCC Army wing of TMG College, Tirur and District Tourism Department jointly organized a mega clean drive at vakkad beach on 25<sup>th</sup> November 2021 in connection with NCC Day Celebration. Different colleges under 29(K) BN NCC