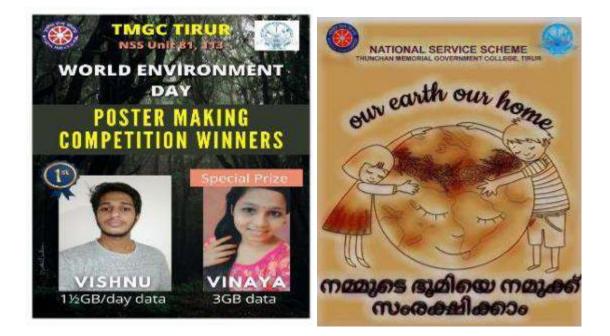

#### **1. World Environment Day**

On Environment Day the volunteers organized different programmes at college level and the college participated in two programmes, one in collaboration with Sree sankaracharya University, Kalady and another with Green Clean Earth Movement. The NSS volunteers of TMG College planted trees at their home and also at their relatives, friend's ad neighbors' houses. Photos were taken and uploaded it in the website of Green Clean Earth. As part of this programme the college planted 1604 plants.

#### 16.Green Clean Kerala- Green Clean Earth Movement (28-07-2021)

As a part of the Environmental day, the college plated and uploaded photos in the green clean earth movement website. Green Clean Kerala conducted a Tree Caring Competition and Anamika A & Agna T were awarded Gold Coins. The College contributed 1604 trees for the Green Clean Kerala. The awards were distributed by Sri V. Abdurahiman respected Sports minister.