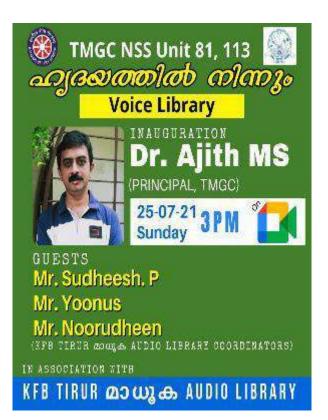

#### 15."Hridayathil Ninnu"- Voice Library

Started a voice library named "Hridayathil Ninnu" for the blinds in associated with KFB Tirur, Madhukam Audio Library . It was inaugurated by Dr. Ajith MS principal of the college on 25-07-2021.

The guests who were participated were Mr. Sudheesh. P, Mr. Yoonus and Mr. Noorudheen.

It was conducted through Google meet. Volunteers Vyshakh were conveyed their ideas to make it more probable. Vote of thanks were delivered by Jishna.