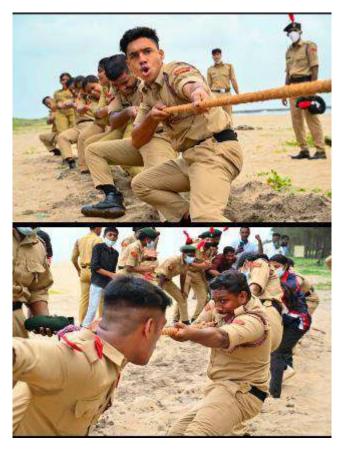

#### 2. MEGA CLEAN DRIVE AT VAKKAD BEACH

NCC Army wing of TMG College, Tirur and District Tourism Department jointly organized a mega clean drive at vakkad beach on 25<sup>th</sup> November 2021 in connection with NCC Day Celebration. Different colleges under 29(K) BN NCC took part in that mission.

Also cadets of TMG College performed some dance performances.

And L/CPL SIBILI from TMG College performed yoga demonstrations which was spectacular to witness.

Not only culturals there was also an Tug of war competition between all those colleges and MES KVM College Valancheri secured the first position.