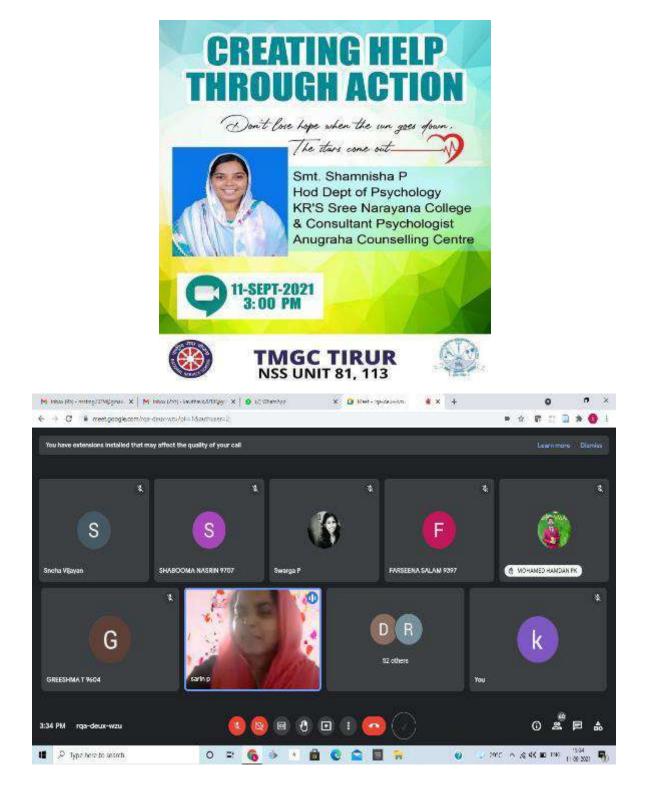

## **17. Suicide Prevention Campaign**

As part of World Suicide Prevention Day the units conducted a programme through google meet for the awareness against Suicide and suicide thoughts on 11/09/2021. Smt. Shamnisha P shared her thoughts about the mind set of new generation.